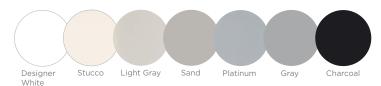

## Have it Your Way.

Choose from a palette of beautiful woodgrains and versatile neutral solids. Dress it up or keep it simple with one of the five Pull options. Select from six decorative insert colors. Opt for a Flat or Fluted edge for Intrinsic Executive.

#### PAINT AND TRIM

#### THERMOFUSED LAMINATE

#### Solid