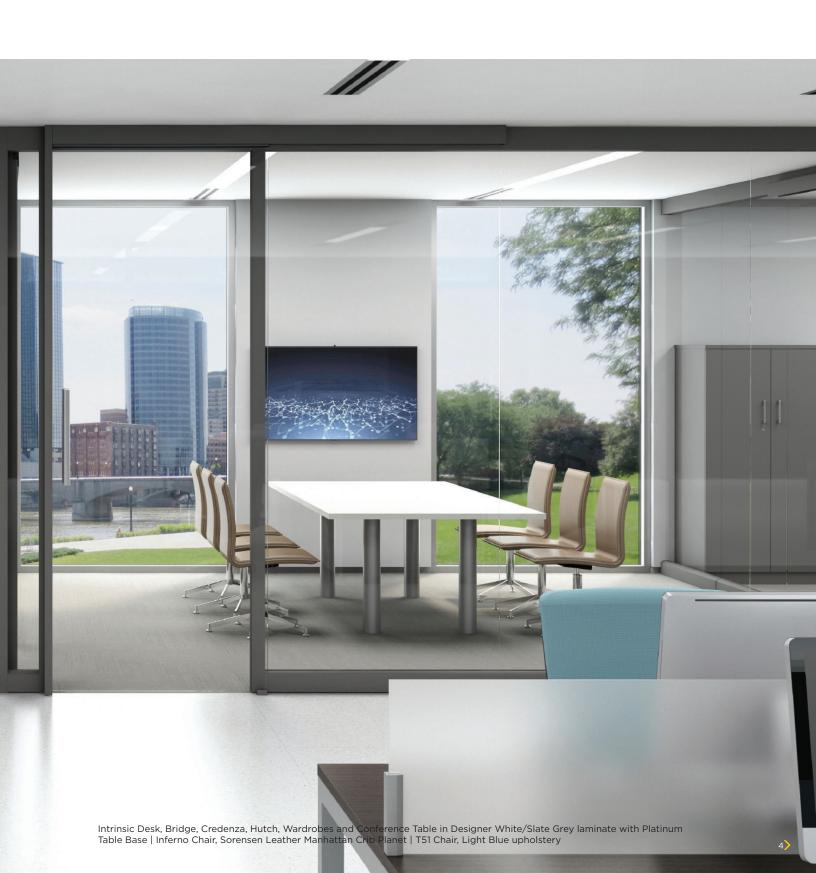

## Meeting Spaces.

Create beautiful, high-functioning meeting and conference spaces with Intrinsic modular components. Designed to support today's technology in style, the long-lasting, durable construction is well suited to the demands of active work teams.