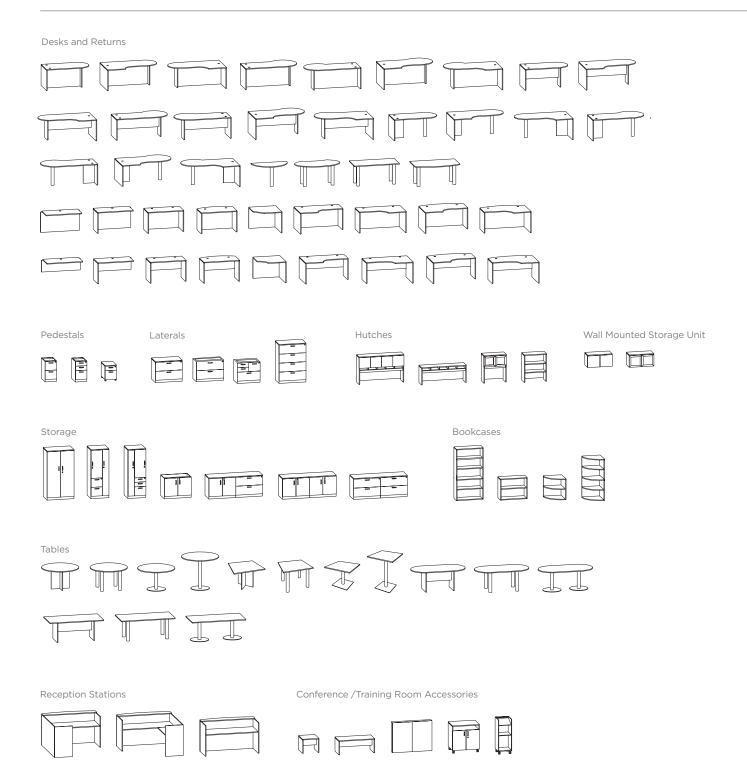

# Intrinsic® Versatility.

Intrinsic® makes it simple to create a welcoming place to work — without breaking the budget. The collection offers classic appeal and a user-friendly approach to workplace design. Attractively priced, Intrinsic's simple, non-handed components and full array of models and sizes provide the flexibility to craft beautiful solutions for every space. From the front reception desk to the private office, Intrinsic sets a well-dressed tone for the entire workplace.

## Individual Spaces.

Intrinsic's design flexibility allows you to enjoy a space that expresses your own work style and personality. The modular design makes it simple to create complete floor plans with one furniture platform — and it's just as easy to change when needs shift. Intrinsic's exceptional quality brings a polished, professional ambience to your private place.