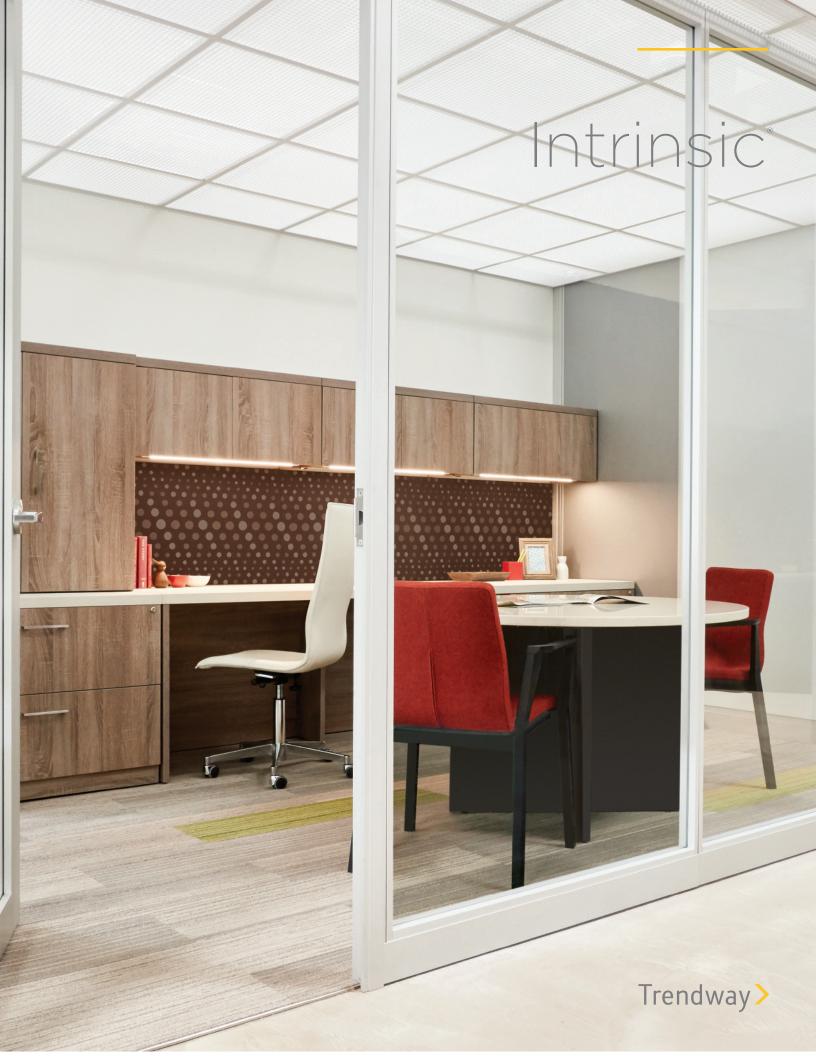

# Intrinsic® Versatility.

Intrinsic® makes it simple to create a welcoming place to work — without breaking the budget. The collection offers classic appeal and a user-friendly approach to workplace design. Attractively priced, Intrinsic's simple, non-handed components and full array of models and sizes provide the flexibility to craft beautiful solutions for every space. From the front reception desk to the private office, Intrinsic sets a well-dressed tone for the entire workplace.

## Individual Spaces.

Intrinsic's design flexibility allows you to enjoy a space that expresses your own work style and personality. The modular design makes it simple to create complete floor plans with one furniture platform — and it's just as easy to change when needs shift. Intrinsic's exceptional quality brings a polished, professional ambience to your private place.