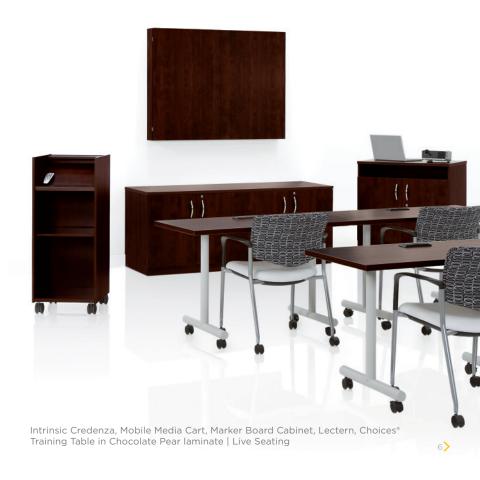

## Individual Spaces.

Intrinsic's design flexibility allows you to enjoy a space that expresses your own work style and personality. The modular design makes it simple to create complete floor plans with one furniture platform — and it's just as easy to change when needs shift. Intrinsic's exceptional quality brings a polished, professional ambience to your private place.