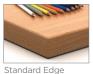

#### INTRINSIC EXECUTIVE

Intrinsic Executive offers a 1.5" fluted edge option and comes standard with a durable, high-pressure laminate top