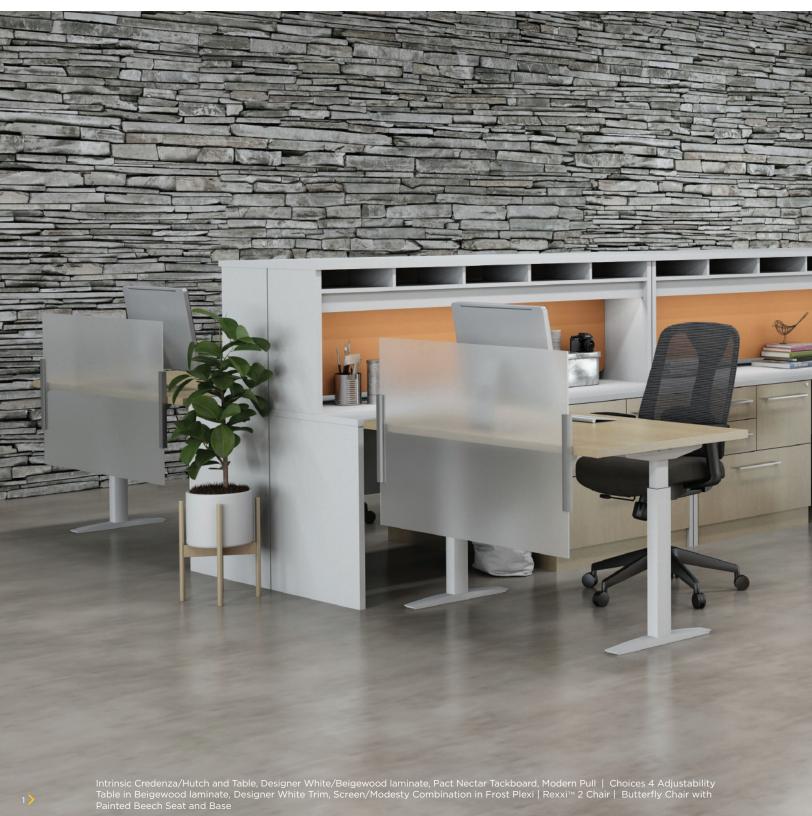

## Individual Spaces.

Intrinsic's design flexibility allows you to enjoy a space that expresses your own work style and personality. The modular design makes it simple to create complete floor plans with one furniture platform — and it's just as easy to change when needs shift. Intrinsic's exceptional quality brings a polished, professional ambience to your private place.