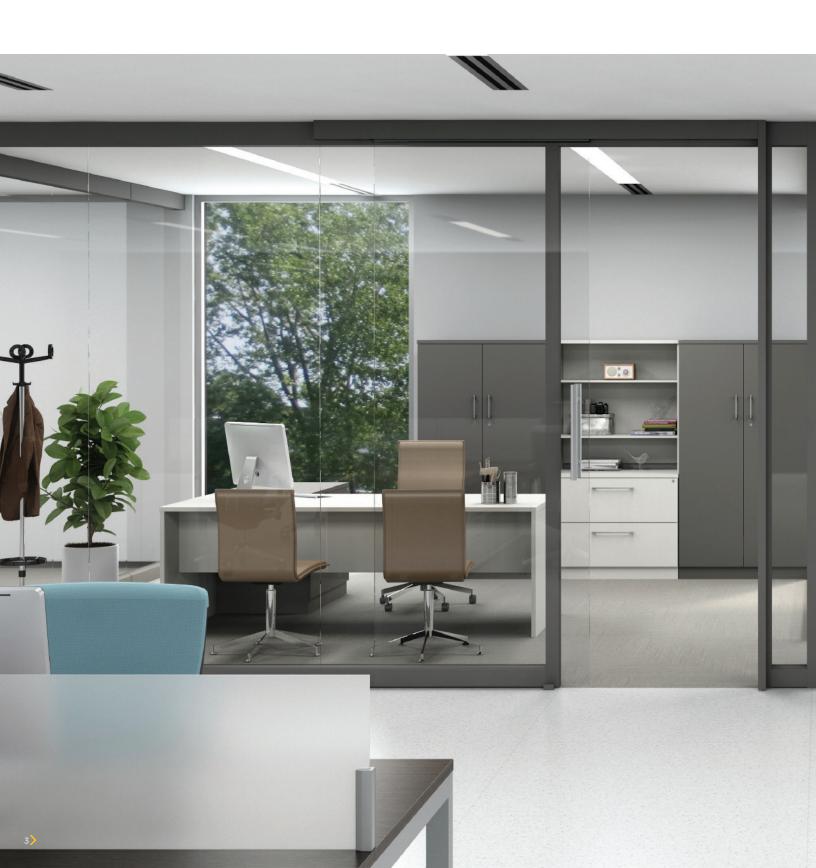

# Executive Suite.

Enjoy an upscale presence at a sensible price. With exceptional quality and a sophisticated range of beautiful finish options, Intrinsic brings a premium look to the corner office. For an even more impressive presence, Intrinsic Executive features generous 1.5" tops, offered with a choice of decorative fluted or a flat edge band.